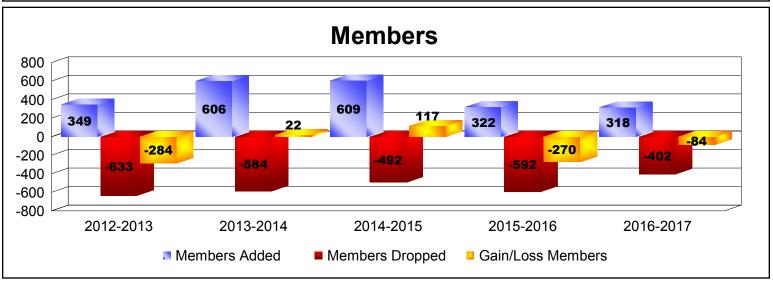

2012-2013

| Year                | New<br>Clubs | Dropped<br>Clubs | Gain/<br>Loss<br>Clubs | New<br>Members | Charter<br>Members | Reinstate<br>Members | Transfer<br>Members | Total<br>Member<br>Added | Total<br>Members<br>Dropped | Gain/<br>Loss<br>Members |
|---------------------|--------------|------------------|------------------------|----------------|--------------------|----------------------|---------------------|--------------------------|-----------------------------|--------------------------|
| 2012-2013           | 1            | -7               | -6                     | 293            | 37                 | 7                    | 12                  | 349                      | -633                        | -284                     |
| 2013-2014           | 1            | -6               | -5                     | 532            | 22                 | 4                    | 48                  | 606                      | -584                        | 22                       |
| 2014-2015           | 3            | -3               | 0                      | 491            | 101                | 4                    | 13                  | 609                      | -492                        | 117                      |
| 2015-2016           | 0            | 0                | 0                      | 308            | 0                  | 6                    | 8                   | 322                      | -592                        | -270                     |
| 2016-2017           | 0            | -2               | -2                     | 305            | 0                  | 8                    | 5                   | 318                      | -402                        | -84                      |
| Average             | 1            | -4               | -3                     | 386            | 32                 | 6                    | 17                  | 441                      | -541                        | -100                     |
| Clubs               |              |                  |                        |                |                    |                      |                     |                          |                             |                          |
| 0<br>-2<br>-4<br>-6 | -7           | -6               |                        | -5             | -3                 |                      |                     | 0 0                      | -2 -2                       |                          |